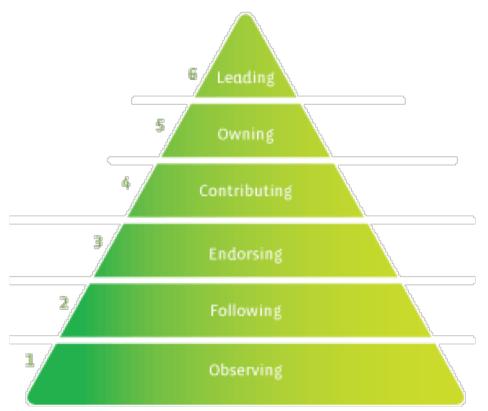

## **The Engagement Pyramid Framework**

http://groundwire.org/blog/groundwire-engagement-pyramid/