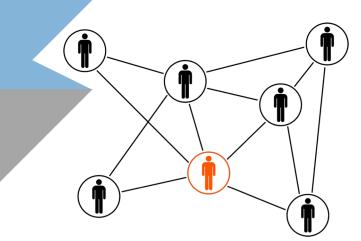

#### What is a Social Network?

A social structure composed of interconnected individuals and institutions that shares and distributes information

# **Offline Network**